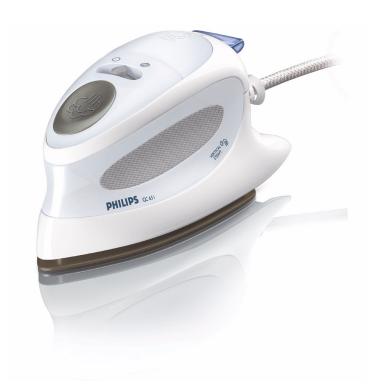

Philips Compact steam iron

GC651

## Quick, board-free ironing

Look presentable at all times! This compact, no-hassle iron has powerful steam, an ergonomic grip and simple controls. At home or on the go, it makes light work of quickly ironing that one garment you want to wear right now.

#### Comfortable ironing

- · The iron is suitable for use with tap water
- Soft grip for lasting ironing comfort

Compact steam iron